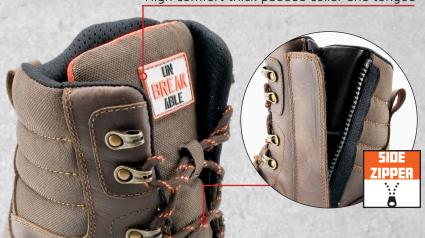

#### UPPER

Brown full grain leather upper Thick padded collar and tongue Breathable, waterproof membrane

## MAIN FEATURES

Fully waterproof
Cooling ACS air flow insock
Scuff cap
Easy clean, clear channel sole
Heavy duty side zipper with storm
guard

Brown full grain leather upper

Scuff cap

ACS cooling insock

GVT composite anti-penetration midsole for underfoot protection