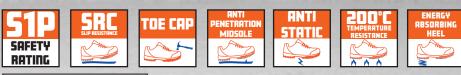

## **U104 COMET HONEY**

SPECIFICATION EN ISO 20345:2011 S1P SRC

#### SOLE

**LINBREAKABLE** injected construction SRC slip resistant 200°C temperature resistance Energy absorbing heel

Anti-static

### MAIN FEATURES

Cooling ACS air flow insock Easy clean, clear channel sole

Honey Nubuck full grain leather upper

ACS cooling insole

Steel anti-penetration midsole for underfoot protection

Steel toe-cap

Easy clean, clear channel sole