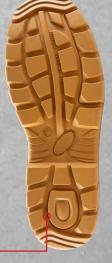

#### SOLE

**LINBREAKABLE** injected construction SRC slip resistant 200°C temperature resistance Energy absorbing heel

Anti-static