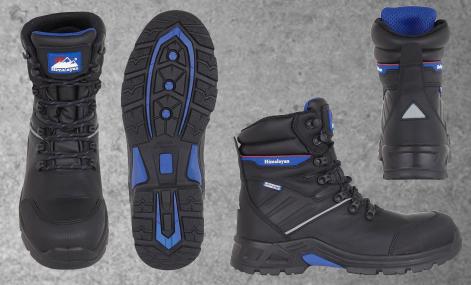

## Briggs Safetywear, Himalayan House, 430 Thurmaston Boulevard, Leicester. LE4 9LE

T: 0116 2444 700 | F: 0116 2444 744

www.himalayanworkwear.com | sales@himalayanworkwear.com

| Style Code                     | 5210                                                                                                                                                                 |
|--------------------------------|----------------------------------------------------------------------------------------------------------------------------------------------------------------------|
| Safety Rating                  | S3                                                                                                                                                                   |
| Slip Resistance                | SRC                                                                                                                                                                  |
| Temperature Resistance of Sole | 300°C, HRO                                                                                                                                                           |
| Safety Standard                | EN ISO 20345:2011 S3 SRC HRO                                                                                                                                         |
| Size Range                     | UK 6 - 13 (incl 6.5 and 10.5)                                                                                                                                        |
| Features                       | Composite Toe Cap and Midsole Protection Full Grain Waterproof Leather Uppers Moisture Wicked Air-Tex Lining + Waterproof Membrane SRC Slip Resistance Colour: Black |