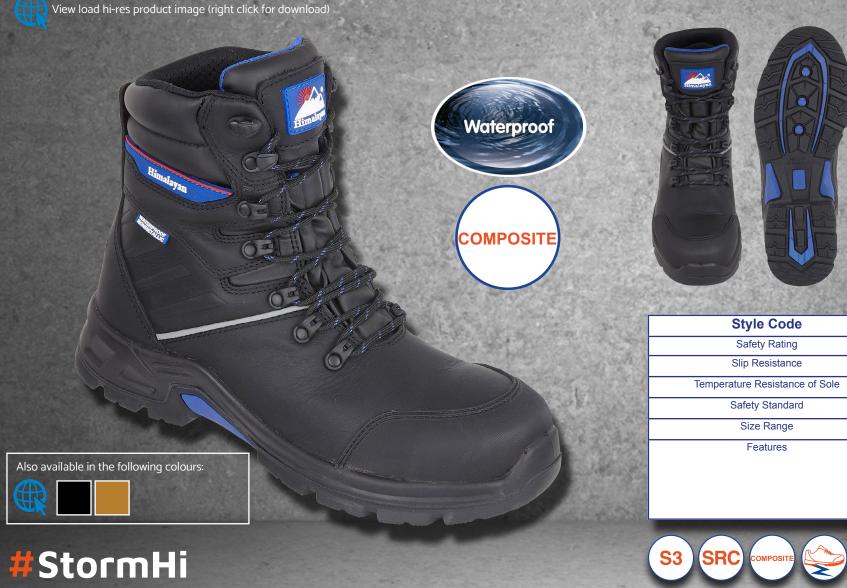

## Briggs Safetywear, Himalayan House, 430 Thurmaston Boulevard, Leicester. LE4 9LE

T: 0116 2444 700 | F: 0116 2444 744

www.himalayanworkwear.com | sales@himalayanworkwear.com

| Style Code                     | 5210                                                                                                                                                                 |
|--------------------------------|----------------------------------------------------------------------------------------------------------------------------------------------------------------------|
| Safety Rating                  | S3                                                                                                                                                                   |
| Slip Resistance                | SRC                                                                                                                                                                  |
| Temperature Resistance of Sole | 300°C, HRO                                                                                                                                                           |
| Safety Standard                | EN ISO 20345:2011 S3 SRC HRO                                                                                                                                         |
| Size Range                     | UK 6 - 13 (incl 6.5 and 10.5)                                                                                                                                        |
| Features                       | Composite Toe Cap and Midsole Protection Full Grain Waterproof Leather Uppers Moisture Wicked Air-Tex Lining + Waterproof Membrane SRC Slip Resistance Colour: Black |