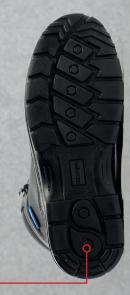

## Himalayan 5212

- Thick padded collar and tongue
- Black smooth action leather upper
- 5-tie lace up
- Triple stitched seams at stress points

- Himalayan PU/PU sole
- 200°C temperature resistance
- · Energy absorbing seat region