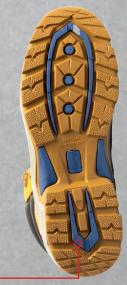

- Himalayan PU/Rubber sole
- 300°C temperature resistance
- · Energy absorbing seat region

- Composite toe-cap
- Composite anti-penetration midsole
- · SR slip resistance on ceramic floor with glycerine
- · Anti-static
- Moulded side impact protection

Stitched-on moulded scuff-cap

Himalayan Easy clean, clear channel sole