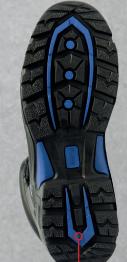

Moulded side impact protection

## Himalayan Workwear

## Himalayan 5210



EN ISO 20345:2022+A1:2024 S7S SR HRO FO SC · Double stitched seams

High comfort thick padded

collar and tongue



- Thick padded collar and tongue
- Black smooth action leather upper
- 7-tie lace up
- · Fully waterproof





- Himalayan PU/Rubber sole
- 300°C temperature resistance
- · Energy absorbing seat region



- Composite toe-cap
- Composite anti-penetration midsole
- · SR slip resistance on ceramic floor with glycerine
- · Anti-static
- Moulded side impact protection



- · High comfort, supportive collar
- Kickplate to rear
- · Scuff-cap
- · Resistance to fuel oil
- Multi-Density Terrain outsole

Stitched-on moulded scuff-cap Composite anti-penetration midsole for underfoot protection Composite toe-cap





Himalayan Easy clean, clear channel sole