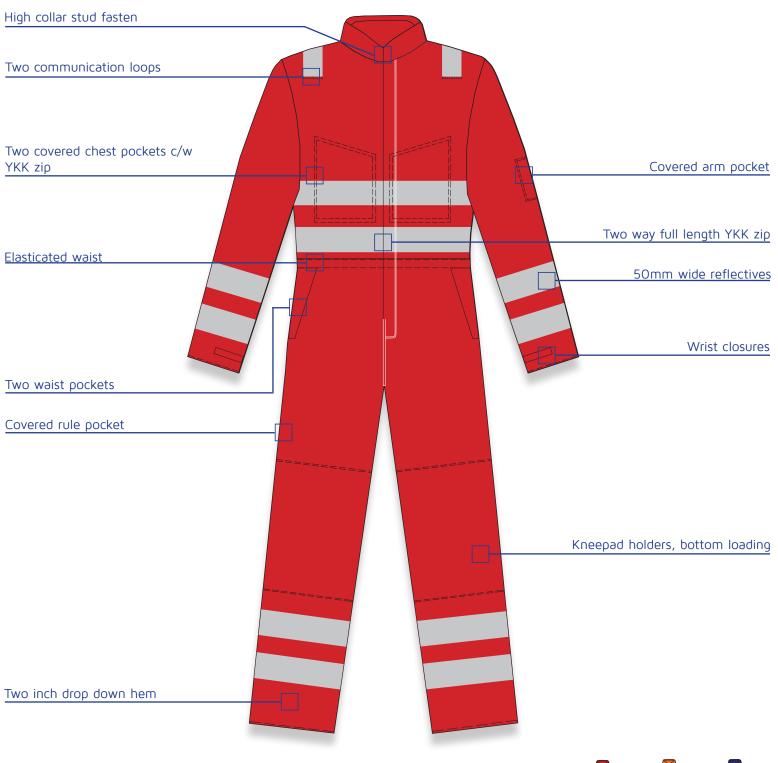

#### Features

- Protection against radiant, convective and contact heat
- Triple-stitched seams for extra durability
- Side access pockets
- Action back for extra freedom of movement
- Concealed chest pockets
- High visibility 50mm strips on shoulders, arms, waist and legs
- · Concealed YKK two way brass zipper to front
- Covered rule pocket
- Two inch drop down hem

### HR50 FR Coverall

All main seams triple stitched
All Hi Vis tape double stitched
Bar tack reinforcement on key zones
Expanding back

Colours shown are for representation only

Briggs Industrial Footwear Limited - Himalayan House, 430 Thurmaston Boulevard, Leicester. LE4 9LE