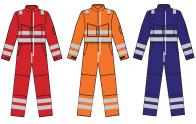

#### HR50 FR Coverall

### Available in Red, Orange or Navy

350gsm FR AS Fabric 99% Cotton / 1% Carbon Fibre

Sizes: SMALL - 5XL

### HR50 FR Coverall

All main seams triple stitched
All Hi Vis tape double stitched
Bar tack reinforcement on key zones
Expanding back

Colours shown are for representation only

Briggs Industrial Footwear Limited - Himalayan House, 430 Thurmaston Boulevard, Leicester. LE4 9LE