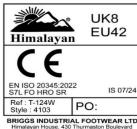

LEICESTER, LE4 9LE, UK

Description

PPE Type: a safety footwear

**Product reference:** T-124W

Article code: 4102 / 4103 / 4104

Construction and material of outsole: **Cemented Rubber outsole** 

**Pictures:** 

BRIGGS INDUSTRIAL FOOTWEAR LTD Himalayan House, 430 Thurmaston Boulevard

EN ISO 20345:2022 Reference standard:

Classification: I Category: S7L FO HRO SR

Size range: 36 - 49

**Toecap nature: Non Metallic** Insert nature: Non Metallic