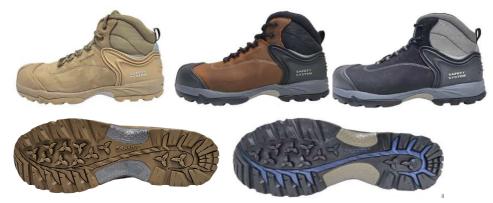

LEICESTER, LE4 9LE, UK

Description

PPE Type: a safety footwear

**Product reference:** T-124W

Article code: 4102 / 4103 / 4104

Construction and material of outsole: **Cemented Rubber outsole** 

**Pictures:** 

BRIGGS INDUSTRIAL FOOTWEAR LTD Himalayan House, 430 Thurmaston Boulevard

EN ISO 20345:2022 Reference standard:

Classification: I Category: S7L FO HRO SR

Size range: 36 - 49

**Toecap nature: Non Metallic** Insert nature: Non Metallic