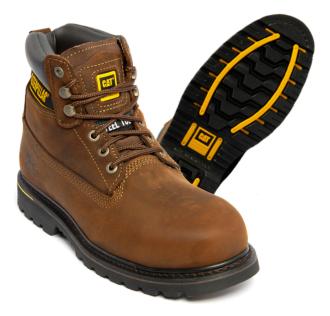

## CAT HOLTON

Cat's classing Holton safety boot is crafted for any work environment to ensure foot protection and lasting comfort. The Goodyear welt construction guarantees exceptional durability while allowing flexibility and exceptional comfort and safety that you expect from Cat.

## PRODUCT CODE: 7040

CAT



## PRODUCT CODE: 7041



## PRODUCT CODE: 7042



- Impact and compression resistant 200 Joule steel toecap
- Anti-static
- Energy absorbing heel
- SRC slip resistance
- Goodyear Welted construction
- 300oC temperature resistance
- T742 Rubber Outsole
- Full grain leather or Nubuck upper
- Quad stitched seams for maximum strength
- PU foam footbed for cushioned comfort