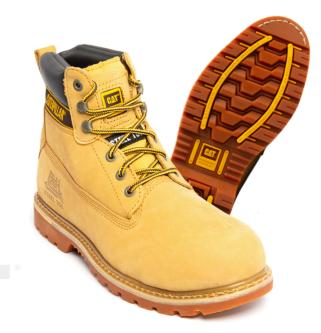

## PRODUCT CODE: 7042

- Impact and compression resistant 200 Joule steel toecap
- Anti-static
- Energy absorbing heel
- SRC slip resistance
- Goodyear Welted construction
- 300oC temperature resistance
- T742 Rubber Outsole
- Full grain leather or Nubuck upper
- Quad stitched seams for maximum strength
- PU foam footbed for cushioned comfort