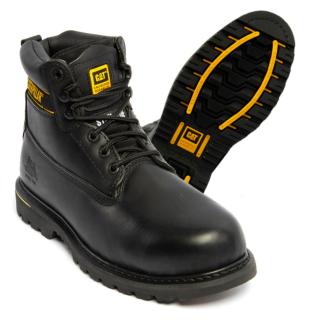

## CAT HOLTON

Cat's classing Holton safety boot is crafted for any work environment to ensure foot protection and lasting comfort. The Goodyear welt construction guarantees exceptional durability while allowing flexibility and exceptional comfort and safety that you expect from Cat.

## PRODUCT CODE: 7040

CAT